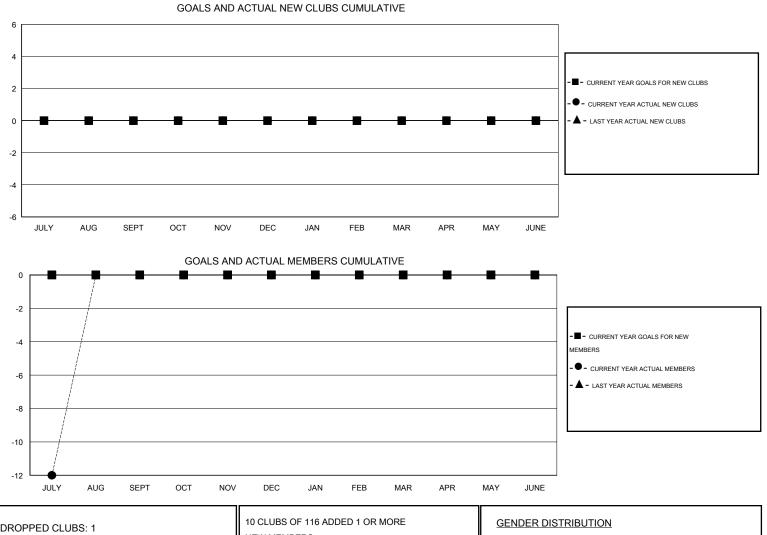

## LOCATION ALBERTA

 $\mathsf{GMT} \mathsf{\, CA} \ 2$ 

|               |                  | Clubs            |                  |                  | Members               |                    |                                     |                    |                  |  |
|---------------|------------------|------------------|------------------|------------------|-----------------------|--------------------|-------------------------------------|--------------------|------------------|--|
|               | RESUL            | TS FOR 2015-2016 | i                |                  | RESULTS FOR 2015-2016 |                    |                                     |                    |                  |  |
| QUARTER       | NEW CLUB<br>GOAL | NEW CLUBS        | DROPPED<br>CLUBS | NET<br>GAIN/LOSS | QUARTER               | NEW MEMBER<br>GOAL | CHARTER AND<br>NEW MEMBERS<br>ADDED | DROPPED<br>MEMBERS | NET<br>GAIN/LOSS |  |
| JULY/AUG/SEPT | 0                | 0                | 1                | -1               | JULY/AUG/SEPT         | 0                  | 11                                  | 23                 | -12              |  |
| OCT/NOV/DEC   | 0                | 0                | 0                | 0                | OCT/NOV/DEC           | 0                  | 0                                   | 0                  | 0                |  |
| JAN/FEB/MAR   | 0                | 0                | 0                | 0                | JAN/FEB/MAR           | 0                  | 0                                   | 0                  | 0                |  |
| APR/MAY/JUNE  | 0                | 0                | 0                | 0                | APR/MAY/JUNE          | 0                  | 0                                   | 0                  | 0                |  |

| DROPPED CLUBS: 1        |    | 10 CLUBS OF 116 ADDED 1 OR MORE                   | GENDER DISTR        | GENDER DISTRIBUTION            |          |  |
|-------------------------|----|---------------------------------------------------|---------------------|--------------------------------|----------|--|
|                         |    | NEW MEMBERS                                       | MALE                | 1,555 (64.02%)<br>874 (35.98%) |          |  |
| DROPPED MEMBERS         |    |                                                   |                     |                                |          |  |
| DECEASED                | 2  | CLICK HERE FOR HEALTH                             |                     |                                | 5.15     |  |
| CLUB CANCELLED<br>OTHER | 0  | ASSESSMENT DATA                                   | FAMILY UNIT MEMBERS |                                | 545      |  |
|                         | 21 | ACCECCMENT DATA                                   | HEAD OF HOUSEHOLD   | )                              | 264      |  |
| TOTAL                   | 23 |                                                   | NON-HEAD OF HOUSE   | NON-HEAD OF HOUSEHOLD          |          |  |
| MDD0101                 |    | wight 2015 Lines Clubs International All Diabte F | Decembed            | Dec                            | - 1 -f 1 |  |